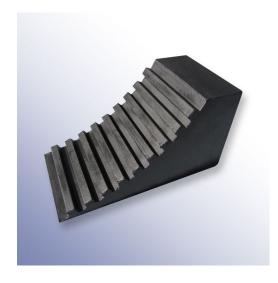

## Small Lightweight Wheel Chock 175L x 94W x 90H

Product SKU: 6009681

Our selection of standard rubber wheel chocks suitable for various vehicles from caravans, car trailers, heavy goods vehicles and more.

Collection of wheel chocks made entirely from a hardwearing blend of SBR/NR rubber. They offer a longer service life in comparison to plastic alternatives but are a lot heavier to handle. Each chock comes with either an eye bolt, handle or rope to make help make handling easier. The 6009681 is the lightest in the range and can be used with loads up to 1 tonne. This is the best chock for caravans, car trailers or smaller vehicles. Safety notice - Only select the appropriate wheel chock according to the type and size of your vehicle.