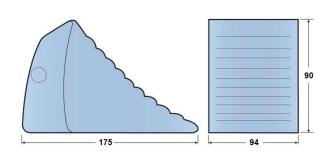

## Small Lightweight Wheel Chock 175L x 94W x 90H

Product SKU: 6009681

Our selection of standard rubber wheel chocks suitable for various vehicles from caravans, car trailers, heavy goods vehicles and more.