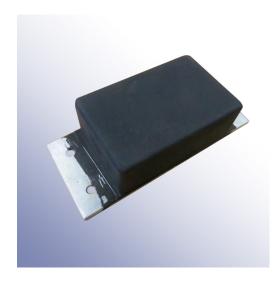

## Aluminium Tipper Pad 180L x 75W x 45H

Product SKU: DM18050-3

Polymax aluminium tipper pad with 4 x M8 pre-drilled holes. They are not susceptible to rust.

Tipper Pads used to protect the chassis of tipper lorries. They are designed to withstand heavy and repetitive loads, protecting the bodywork of the vehicle whilst dampening excessive noise whilst tipping. Tipper pads are constructed from a thick block of rubber with an aluminium or steel base. They can be fitted to the vehicle with screws or welded directly to the metal work.