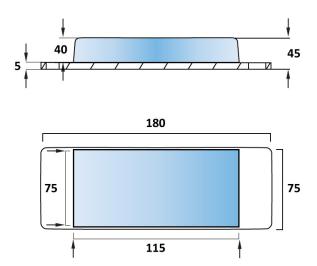

Material: Aluminium

Weight: 0.6KG

| Measurements | Length (mm) | Width (mm) | Height (mm) |
|--------------|-------------|------------|-------------|
| Metal        | 115         | 75         | 40          |
| Rubber       | 180         | 75         | 5           |